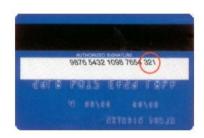

\*Your "Card Verification Value 2 (CVV2)" consists of the last three digits of the number on the back of your credit card near your signature:

Attention: Much to our regret we must inform you that credit cards issued in the following countries have recently been excluded from non-personal money transfer by the respective credit card companies: